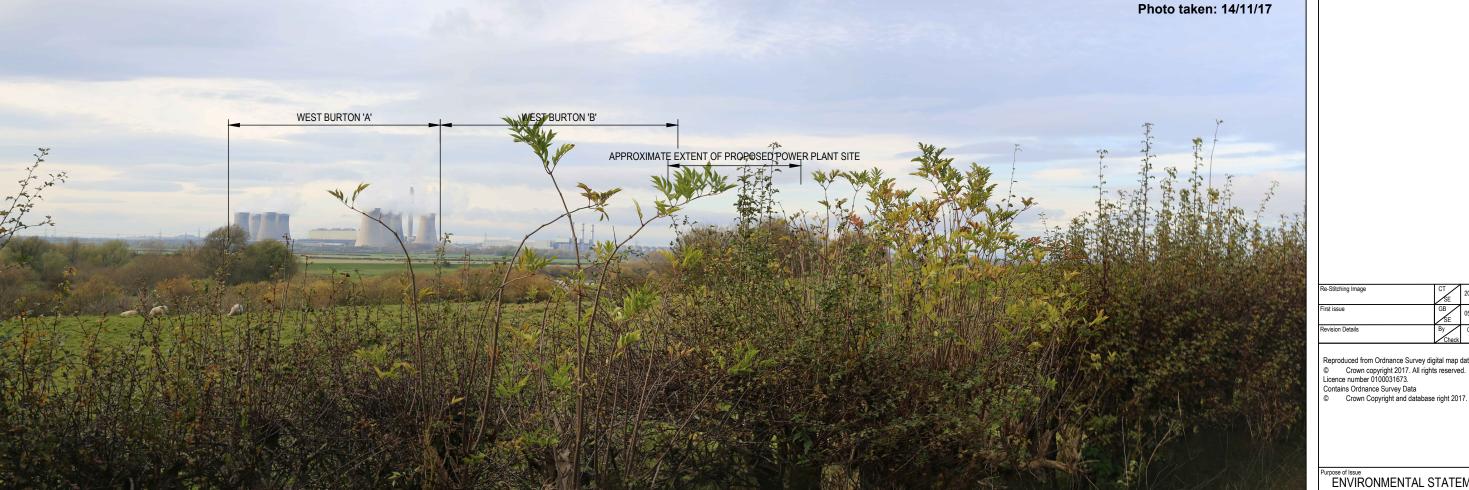

VIEWPOINT:

Indicative Site Boundary

Approximate Extent of

Viewpoint and

Direction of View

Proposed Power Plant Site

Junction of A165/Knaith Hill, Knaith Description: Receptor type: Users of A156 & residential receptors at Knaith

OS Reference: 482934, 384763 Direction: North-west

Height (m AOD): Date and time:

14/11/17 09:15 hrs Canon EOS 6D 50.0 mm Lens: Camera height (m): 1.5 3024 Distance to site (m):

ENVIRONMENTAL STATEMENT

Reproduced from Ordnance Survey digital map data

EDF ENERGY (THERMAL GENERATION) LIMITED

WEST BURTON C

Drawing Title

FIGURE 10.16 - VIEWPOINT 11

| Drawn                      | Checked | Approved     | Date     |
|----------------------------|---------|--------------|----------|
| HB                         | RC      | SE           | 05.01.18 |
| AECOM Internal Project No. |         | Scale @ A3   |          |
| 60527350                   |         | NOT TO SCALE |          |