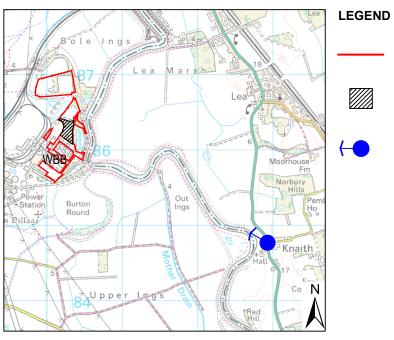

VIEWPOINT:

Indicative Site Boundary

Approximate Extent of

Viewpoint and

Direction of View

Proposed Power Plant Site

Junction of A165/Knaith Hill, Knaith Description: Receptor type: Users of A156 & residential receptors at Knaith

OS Reference: 482934, 384763 Direction: North-west

Height (m AOD): Date and time:

14/11/17 09:15 hrs Canon EOS 6D 50.0 mm Lens: Camera height (m): 1.5 3024 Distance to site (m):

ENVIRONMENTAL STATEMENT

Reproduced from Ordnance Survey digital map data

EDF ENERGY (THERMAL GENERATION) LIMITED

WEST BURTON C

Drawing Title

FIGURE 10.16 - VIEWPOINT 11

| Drawn                      | Checked | Approved     | Date     |
|----------------------------|---------|--------------|----------|
| HB                         | RC      | SE           | 05.01.18 |
| AECOM Internal Project No. |         | Scale @ A3   |          |
| 60527350                   |         | NOT TO SCALE |          |